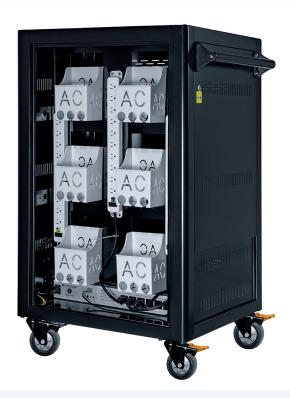

## SETUP MADE EASY

- UL Certification 60950-1
- Intelli-Sense Smart Charging System
- Full Metal Construction
- 3-point Locking Door w/ Padlock Loop
- Removable Device Dividers
- Integrated Cable Management w/ Cable Clips
- Removable AC Adapter Baskets
- 4" Swivel / Directional / Lock Casters
- Ships Fully Assembled (except handle)
- Lifetime Frame Warranty

## Dimensions

Height: 44.88" Width: 24.25" Depth: 25.20" Weight Product Weight: 145 lbs. Shipping Weight: 173 lbs. Cart Capacity Divider Spacing: 1.18" Shelf Depth: 16.18" Shelf Height: 10.69"

**PowerTechnologies** 