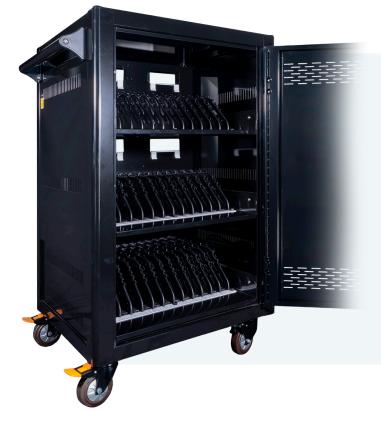

CHARGING CART

Designed to charge, store and transport up to 36 Chromebooks, Laptops or Tablets up to 15.6 inches.

36 Bay Intelli-Sense Smart Charging Cart

SO DEVIC

Smart Charging

rt Secure ing

## SETUP MADE EASY

- UL Certification 60950-1
- Intelli-Sense Smart Charging System
- Full Metal Construction
- 3-point Locking Door w/ Padlock Loop
- Removable Device Dividers
- Integrated Cable Management w/ Cable Clips
- Removable AC Adapter Baskets
- 4" Swivel / Directional / Lock Casters
- Ships Fully Assembled (except handle)
- Lifetime Frame Warranty

## Dimensions

Height: 44.88" Width: 24.25" Depth: 25.20" Weight Product Weight: 145 lbs. Shipping Weight: 173 lbs. Cart Capacity Divider Spacing: 1.18" Shelf Depth: 16.18" Shelf Height: 10.69"

**PowerTechnologies** 