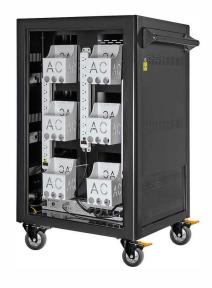

## **Charging Made Easy**

The 15 minute cycle timer charging system makes charging fast and simple.

- UL Certification 60950-1
- 15 Minute Cycle Timer
- Full Metal Construction
- Removable Device Dividers
- Integrated Cable Management w/ Cable Clips
- Removable AC Adapter Baskets
- 4" Swivel / Directional / Lock Casters
- Ships Fully Assembled (except handle)
- Lifetime Frame Warranty

### CART CAPACITY

Divider Spacing: 1.43" Shelf Depth: 16.14" Shelf Height: 10.69"