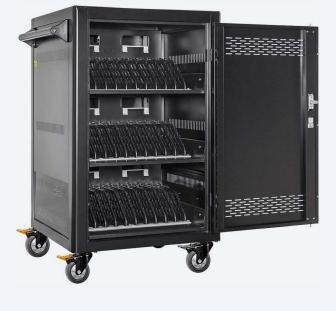

# **AC-LITE**<sup>™</sup>

Designed to charge, store and transport up to 30 Chromebooks, laptops or tablets up to 15.6 inches.

# Configurable 30 Bay Charging Cart

[4].

30 Devices Cycle Charging Secure

## **Charging Made Easy**

The 15 minute cycle timer charging system makes charging fast and simple.

- UL Certification 60950-1
- 15 Minute Cycle Timer
- Full Metal Construction
- Removable Device Dividers
- Integrated Cable Management w/ Cable Clips
- Removable AC Adapter Baskets
- 4" Swivel / Directional / Lock Casters
- Ships Fully Assembled (except handle)
- Lifetime Frame Warranty