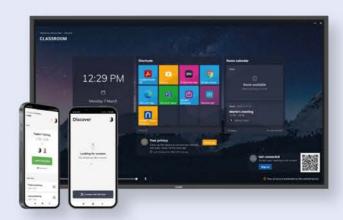

### THE QUICKEST WAY TO START YOUR "HYBRID" LESSON

With one QR-scan and a touch you can simply start any type of video call from your mobile device! Either scan the QR-code on the interactive display or connect wirelessly via Bluetooth. Through connection via your Office 365 account and Google account, your calendar and lessons are visible. This way you can start your hybrid or remote class. Launch Control is designed for easy and personalised access to your Newline interactive display.