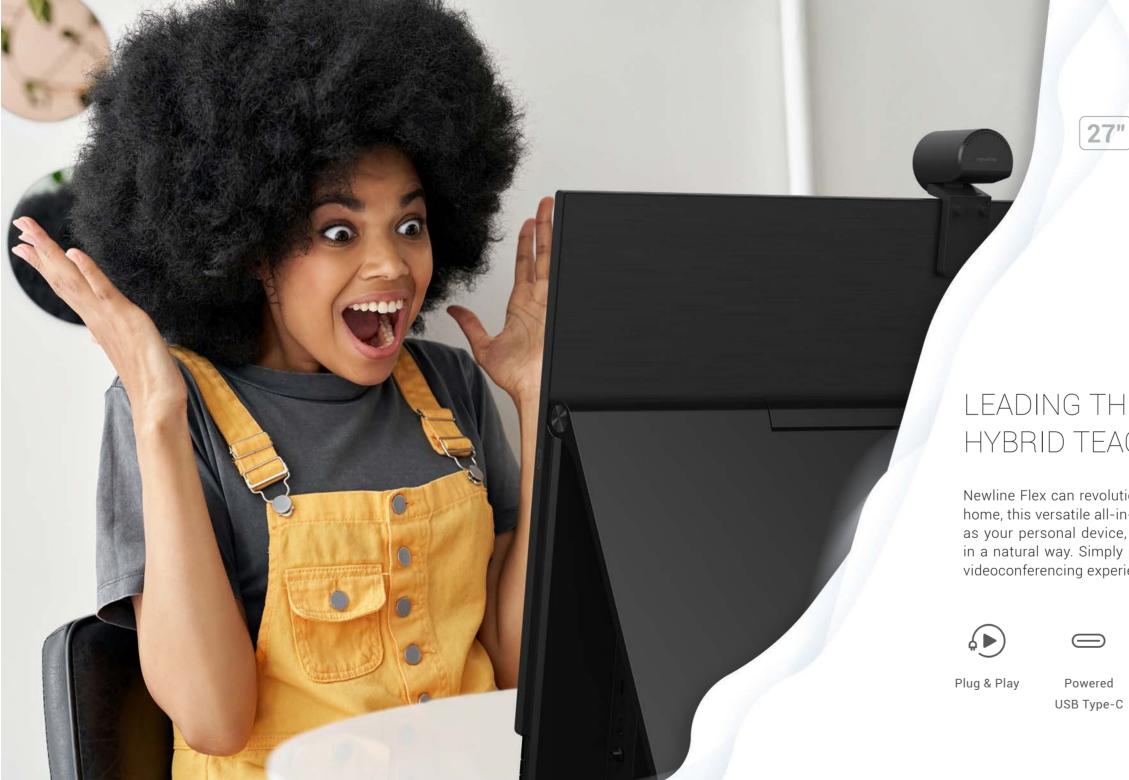

Broad

Viewing Angle

65 W Powered USB Type-C

Diverse Connectivity

Compatibility

Crystal Clear Image Quality

55"/65"/75"/86"

Newline Flex can revolutionise the way you teach. Whether you work in school or teach remotely from home, this versatile all-in-one 27" touch monitor is designed for desktop collaboration. Just as intuitive as your personal device, Flex enables you to communicate and collaborate in the digital workspace in a natural way. Simply plug in your laptop and instantly upgrade to a worldclass touch, writing and videoconferencing experience. How Flex is that!

Powered

Tilt & Flip

4K Camera

High Quality Sound Active Pen with incl. Subwoofer Palm Rejection

Cam & Mic Control

**⊚**₽

SDM-L READY