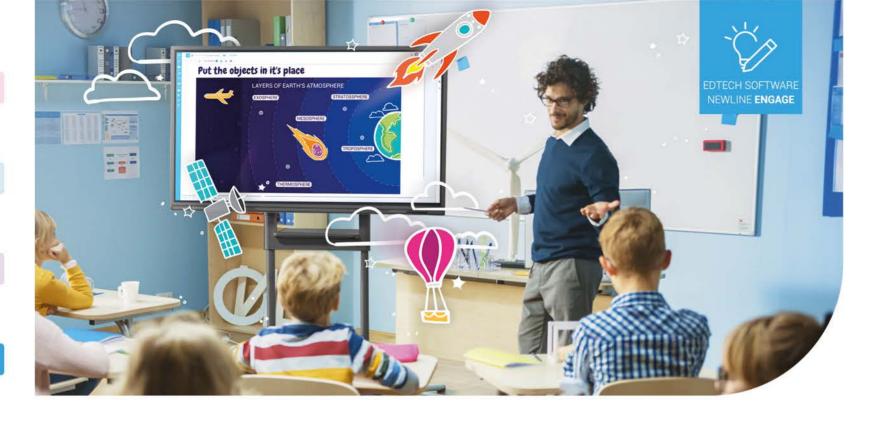

### MAKE STREAMLINING YOUR LESSONS FUN!

Newline Classroom Tools is a selection of the most frequently used tools by teachers, like a timer, curtain, spotlight, dice and traffic light to help keep your lessons streamlined. This widget works as an overlay when opened. You can minimise it, navigate between any screen and open the tools menu when you need it throughout the day.