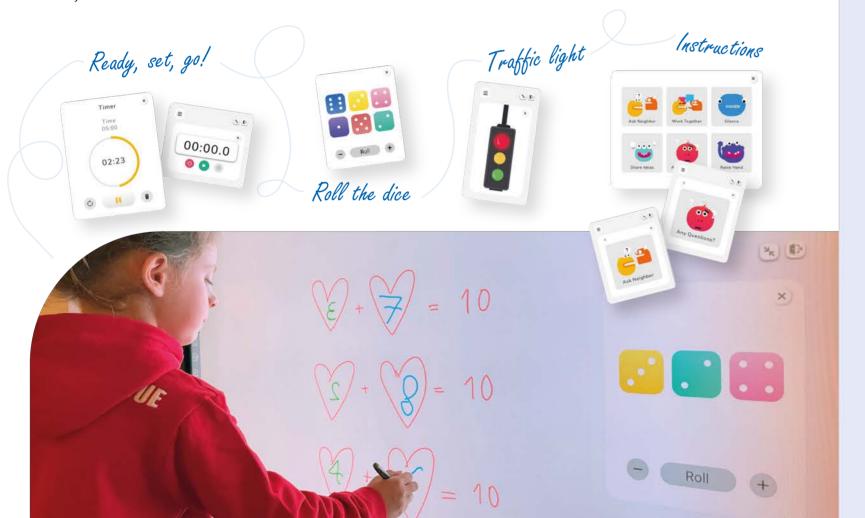

### MAKE STREAMLINING YOUR LESSONS FUN!

Newline Classroom Tools is a selection of the most frequently used tools by teachers, like a timer, curtain, spotlight, dice and traffic light to help keep your lessons streamlined. This widget works as an overlay when opened. You can minimise it, navigate between any screen and open the tools menu when you need it throughout the day.