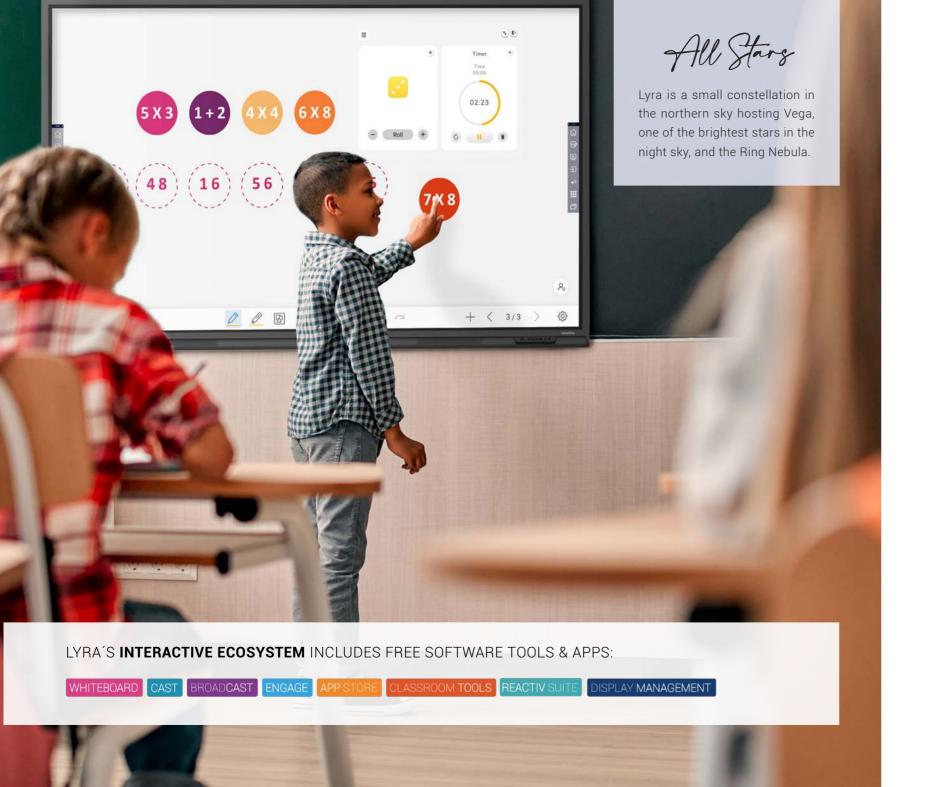

Take your classes to a whole new level.

SHOOT FOR THE Stars

Unmistakably one of the most important tools in the classroom is the whiteboard app! The Newline whiteboard app is easy to use, full of practical tools and comes standard with all Newline interactive displays. Just power up the display and the whiteboard is ready to use. No need to connect a computer. Simply login with the QR code to save your annotations quickly into your Google Drive. Import images from the web straight into the whiteboard, open documents, use maths tools, sticky notes and lots more. Want to let more students use the whiteboard at the same time? Split the whiteboard in up to 3 parts with individual toolbars! And... the annotation tools of the whiteboard can be used separately over your lesson, a web browser or any other content.

### MAKE STREAMLINING YOUR LESSONS FUN!

Newline Classroom Tools is a selection of the most frequently used tools by teachers, like a timer, curtain, spotlight, dice and traffic light to help keep your lessons streamlined. This widget works as an overlay when opened. You can minimise it, navigate between any screen and open the tools menu when you need it throughout the day.

### POWERFUL, **SECURE** AND SAFE!

The most innovative education solution to date, Newline Lyra is more powerful, secure and futureproof than any previous solution. Extensive connectivity, amazing ease of use, and paper-like writing technology allow users to stay fully focused on teaching. All this while offering a captivating experience that will keep students engaged, with vibrant colours and crystal clear 4K image from every seat in the room. Go shoot for the stars!