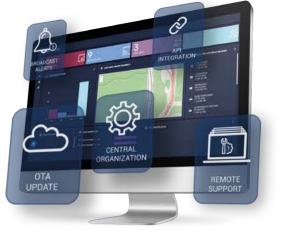

### MANAGE ALL YOUR INTERACTIVE DISPLAYS

You can manage all your Newline interactive displays from anywhere through a dedicated and secure web portal. Easily control and install Apps, configure the parameters of Newline interactive displays, use the digital signage function or transmit important messages to all interactive displays. This innovative tool even allows IT administrators to remotely support users with voice and video.