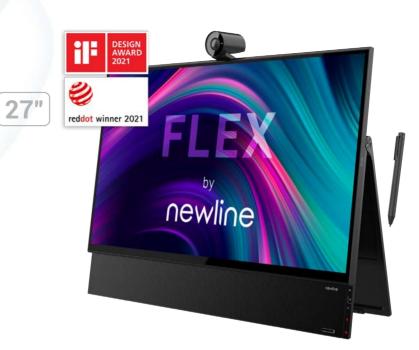

Broad

Viewing Angle

65 W Powered USB Type-C

Diverse Connectivity

Compatibility

Crystal Clear Image Quality

55"/65"/75"/86"

Newline Flex can revolutionise the way you teach. Whether you work in school or teach remotely from home, this versatile all-in-one 27" touch monitor is designed for desktop collaboration. Just as intuitive as your personal device, Flex enables you to communicate and collaborate in the digital workspace in a natural way. Simply plug in your laptop and instantly upgrade to a worldclass touch, writing and videoconferencing experience. How Flex is that!

Powered

Tilt & Flip

4K Camera

High Quality Sound Active Pen with incl. Subwoofer Palm Rejection

Cam & Mic Control

**⊚**₽

SDM-L READY