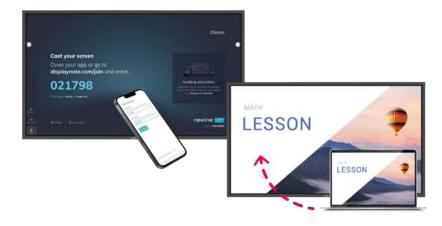

### newline CAST

### SIMPLE, SMART AND SECURE **SCREEN SHARING**

Newline Cast is the most flexible solution for wireless screen sharing and is integrated in all Newline interactive displays. In just seconds unlimited users can easily share any screen over any network or use the secure mode for in-room casting. A truely hassle-free solution that allows multiple presenters to share screen, video, links and files. Bring your classes to life with the number one used web based casting solution in the world!