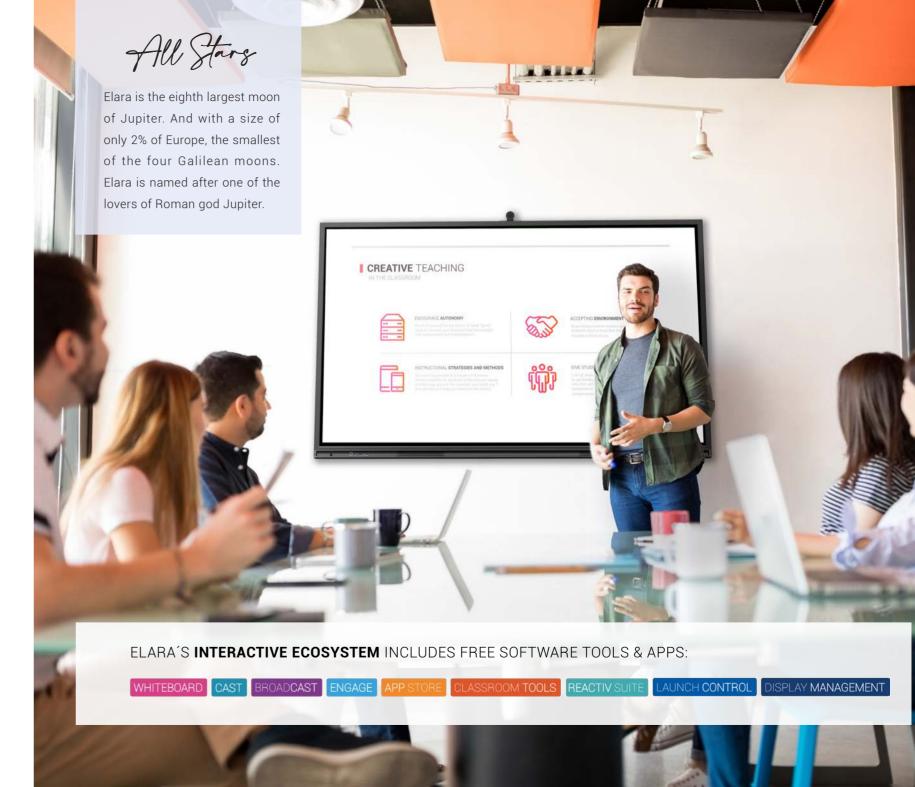

### MOST VERSATILE **HYBRID** SOLUTION

This high-end interactive display carries every experience you could want in your workspace; powerful, high-quality sound and a superior touch and writing experience due to optical bonding. The modular camera and built-in microphone make Elara a true hybrid solution. The extra wide viewing angle ensures everyone in the room can benefit from the crystalclear 4K image and vibrant colours. Elara has it all!

Enhanced 100 W Powered Wi-Fi & Bluetooth USB Type-C

Secure Multi **User Profiles** 

Broad Compatibility

High Quality Sound incl. Subwoofer

SDM-S Ready