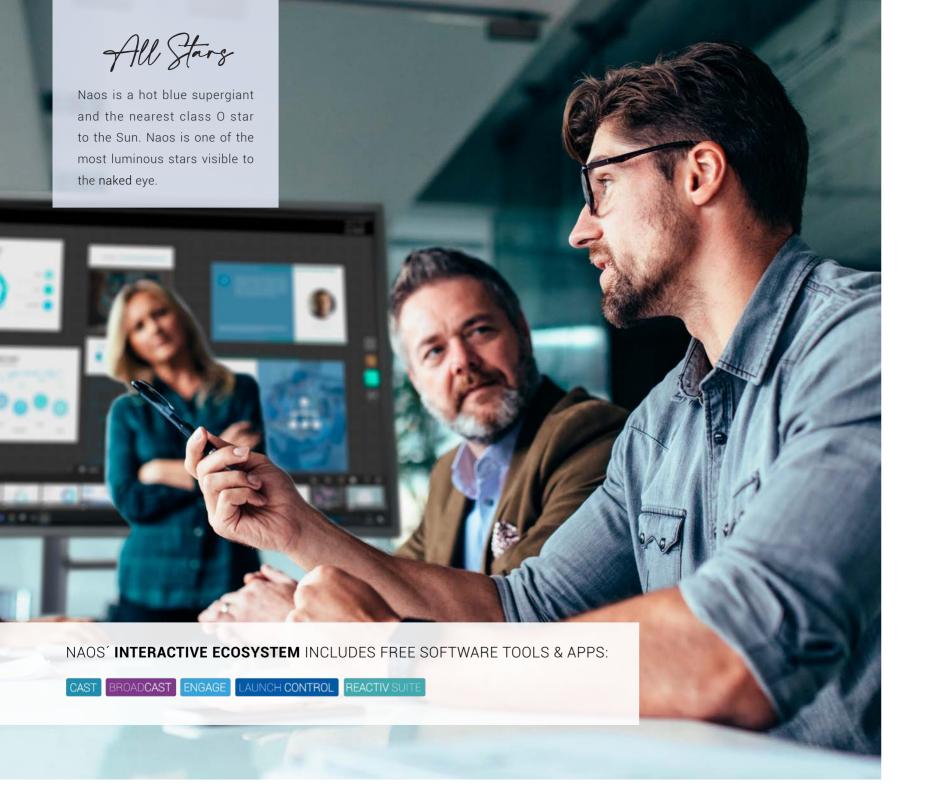

### HIGH-END **SECURITY** MEETS PCAP TOUCH

When security is your absolute priority, Naos+ is your best bet. Designed for the corporate workspace and with higher education in mind, the Noas+ provides enterprise level security with no embedded Android system. The performance required from high pressure environments like the military or emergancy services is delivered comprehensively. The Noas+ PCAP solution offers a slim design, premium writing experience, enhanced connectivity, OPS and SDM slots, as well as the mesmeric AV experience.