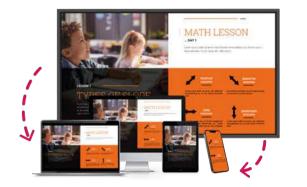

### THE ULTIMATE SUPPORT FOR YOUR HYBRID CLASSROOM

Newline Broadcast is a powerful streaming tool to share content from your Newline interactive display to any connected participant. Use Broadcast along your favourite conferencing software and allow anyone to view the displayed content from their device. **No matter** whether you're using content from your computer, the displays whiteboard, or apps!

### NEWLINE **ENGAGE CLOUD** IS A GOOGLE FOR EDUCATION PARTNER

Newline Engage Cloud has joined the Google for Education partner program as a service partner. This program helps partners to sell, service and innovate by leveraging the Google Cloud platform and products

### EASILY **ENGAGE** STUDENTS WITH INTERACTIVE LEARNING

Preparing your presentation seldom starts from scratch. Digital content is all around us. Newline Engage is an easyto-use interactive software in which you can use your existing content like images, video, PDF, PowerPoint, IWB, text, shapes and much more. Use Engage Cloud or install Engage Desktop on your computer. Easy!