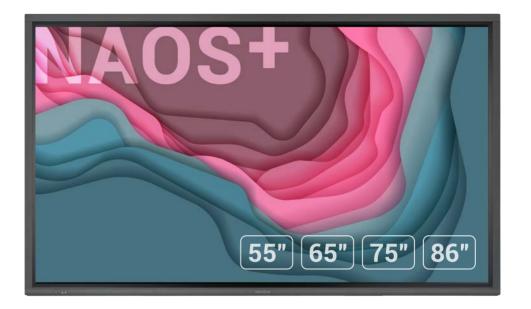

### HIGH-END **SECURITY** MEETS PCAP TOUCH

When security is your absolute priority, Naos+ is your best bet. Designed for the corporate workspace and with higher education in mind, the Noas+ provides enterprise level security with no embedded Android system. The performance required from high pressure environments like the military or emergancy services is delivered comprehensively. The Noas+ PCAP solution offers a slim design, premium writing experience, enhanced connectivity, OPS and SDM slots, as well as the mesmeric AV experience.

Broad

Viewing Angle

65 W Powered USB Type-C

Diverse Connectivity

Compatibility

Crystal Clear Image Quality

55"/65"/75"/86"

Newline Flex can revolutionise the way you teach. Whether you work in school or teach remotely from home, this versatile all-in-one 27" touch monitor is designed for desktop collaboration. Just as intuitive as your personal device, Flex enables you to communicate and collaborate in the digital workspace in a natural way. Simply plug in your laptop and instantly upgrade to a worldclass touch, writing and videoconferencing experience. How Flex is that!