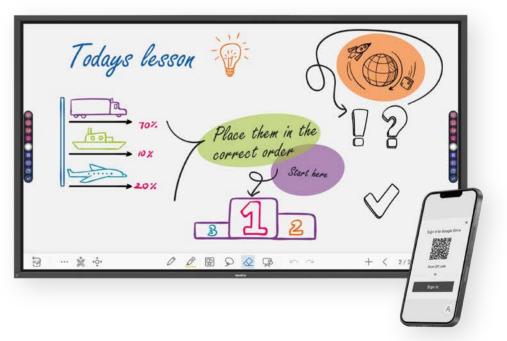

Unmistakably one of the most important tools in the classroom is the whiteboard app! The Newline whiteboard app is easy to use, full of practical tools and comes standard with all Newline interactive displays. Just power up the display and the whiteboard is ready to use. No need to connect a computer. Simply login with the QR code to save your annotations quickly into your Google Drive. Import images from the web straight into the whiteboard, open documents, use maths tools, sticky notes and lots more. Want to let more students use the whiteboard at the same time? Split the whiteboard in up to 3 parts with individual toolbars! And... the annotation tools of the whiteboard can be used separately over your lesson, a web browser or any other content.