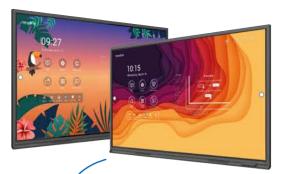

### TECHNOLOGY **TAILORED** TO TEACHERS

All Newline interactive display features have been developed to offer you maximum support without any complicated procedures that detract from the essential interaction between teachers and students. Newline's aim is to make touchscreen use and integration in the classroom as easy and natural as possible in order to let you focus on teaching exactly how you want to, whilst offering students the help they need.

Antimicrobial coating to keep you safe

Embedded blue light filter to protect your eyes

Ergonomically positioned menu keys

V

Software to use any of your existing content including flipchart and notebook lessons

M

Personal user profiles

V

Compatible with any hardware and software, super easy to connect to

ANTIMICROBIAL GLASS