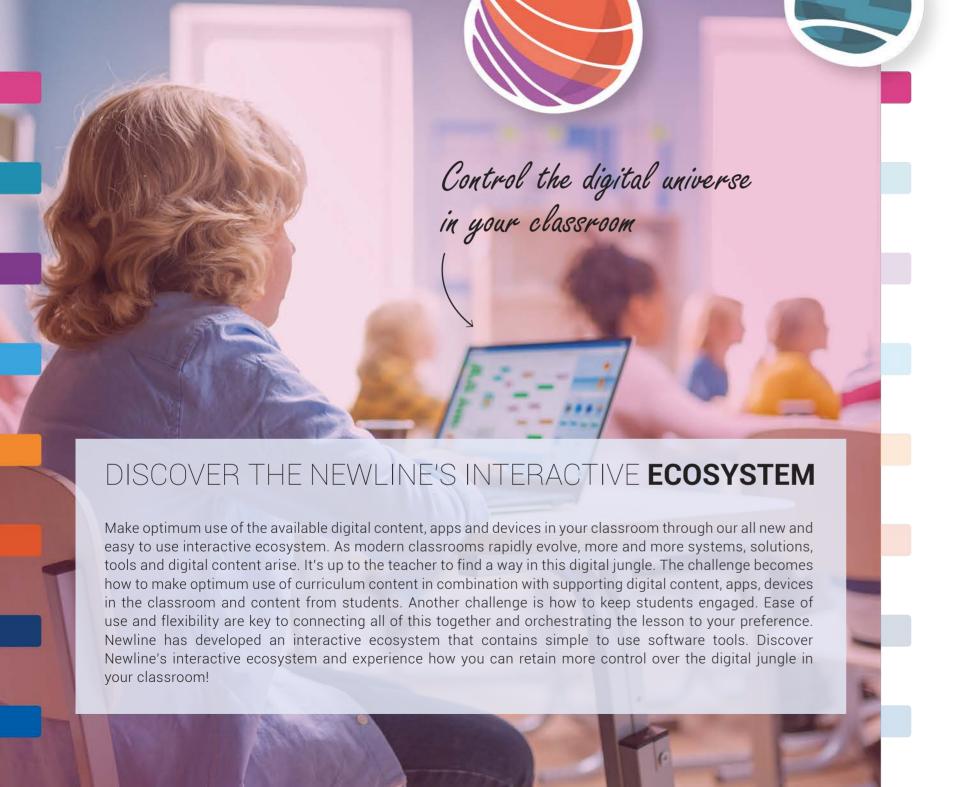

# TECHNOLOGY **TAILORED** TO TEACHERS

Technology and visual input are essential to today's learning environments. Besides helping get information across quickly and efficiently, integrating screens into learning programs helps maximise focus and minimise distraction in your classroom.

Newline puts intuitive tuition tools at your fingertips, helps teachers build an engaging, dynamic learning environment and brings efficiency to your classes. Inspire students to participate and interact and give proactive learning a boost!

Take your classes to a whole new level.

SHOOT FOR THE Stars

### TECHNOLOGY **TAILORED** TO TEACHERS

All Newline interactive display features have been developed to offer you maximum support without any complicated procedures that detract from the essential interaction between teachers and students. Newline's aim is to make touchscreen use and integration in the classroom as easy and natural as possible in order to let you focus on teaching exactly how you want to, whilst offering students the help they need.