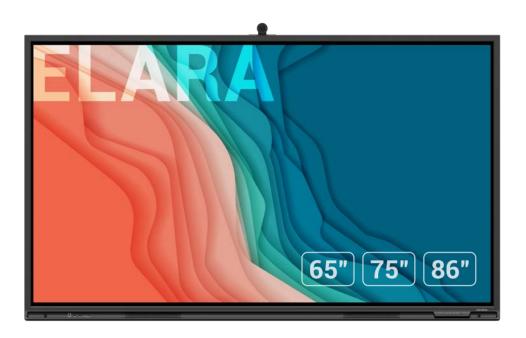

### POWERFUL, **SECURE** AND SAFE!

The most innovative education solution to date, Newline Lyra is more powerful, secure and futureproof than any previous solution. Extensive connectivity, amazing ease of use, and paper-like writing technology allow users to stay fully focused on teaching. All this while offering a captivating experience that will keep students engaged, with vibrant colours and crystal clear 4K image from every seat in the room. Go shoot for the stars!

### MOST VERSATILE **HYBRID** SOLUTION

This high-end interactive display carries every experience you could want in your workspace; powerful, high-quality sound and a superior touch and writing experience due to optical bonding. The modular camera and built-in microphone make Elara a true hybrid solution. The extra wide viewing angle ensures everyone in the room can benefit from the crystalclear 4K image and vibrant colours. Elara has it all!

Enhanced Wi-Fi & Bluetooth

65 W Powered USB Type-C

Secure Multi **User Profiles** 

Broad Compatibility

**High Quality** Sound System

Wide Range of Sizes 55"/65"/75"/86"/98"