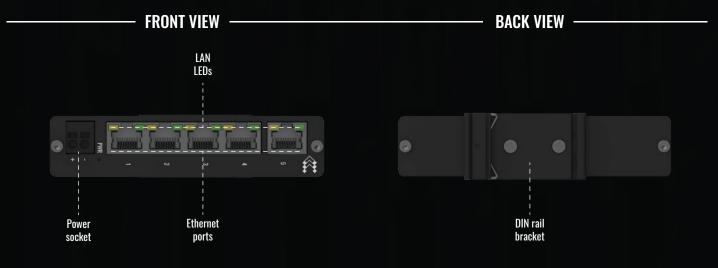

## HARDWARE

| Power supply              | 2-pin industrial DC power socket, 9 - 30 VDC                                                                                                                                    |
|---------------------------|---------------------------------------------------------------------------------------------------------------------------------------------------------------------------------|
| Power consumption         | Idle: 0.3 W / Max: 0.9 W                                                                                                                                                        |
| Status LEDs               | 1 x Power LED, 10 x LAN status LEDs                                                                                                                                             |
| Ethernet                  | 5 x RJ45 ports, 10/100 Mbps, compliance with IEEE 802.3, IEEE 802.3u, 802.3az, IEEE802.3x (Flow control) standards, supports auto MDI/MDIX crossover, Auto-Negotiation function |
| Ingress protection rating | IP30                                                                                                                                                                            |
| Operating temperature     | -40 °C to 75 °C                                                                                                                                                                 |
| Housing                   | Anodized aluminum housing and panels                                                                                                                                            |
| Dimensions                | 113.1 x 27.4 x 80.5 mm                                                                                                                                                          |
| Weight                    | 146.5 g                                                                                                                                                                         |
| Installation              | Integrated DIN rail bracket, wall mounting (additional kit needed), flat surface placement                                                                                      |
|                           |                                                                                                                                                                                 |